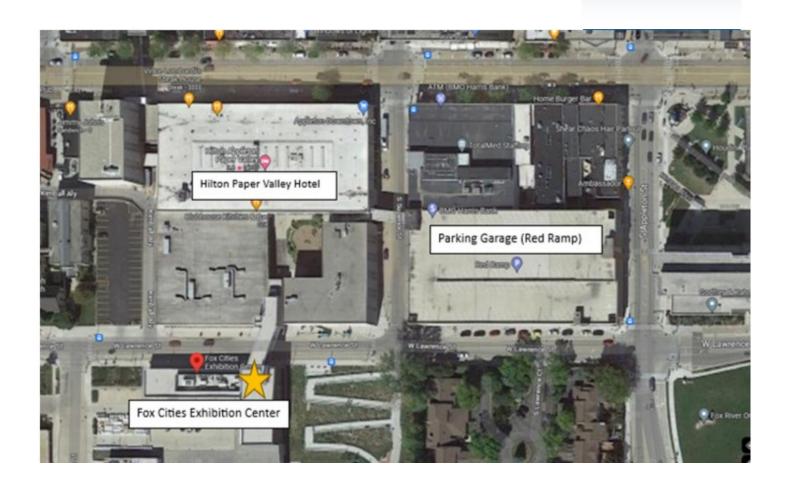

## **Industrial Pretreatment Seminar August 7th, 2024**

MEMBER WEF

1927 - MONTH AND THE STREET OF T

CSWEA - WI Section

Parking for the Seminar:

134 S Superior St. Appleton, WI 54911 (\$6 for the day)

Hotel: Hilton Appleton Paper Valley

333 W College Avenue Appleton, WI 54911